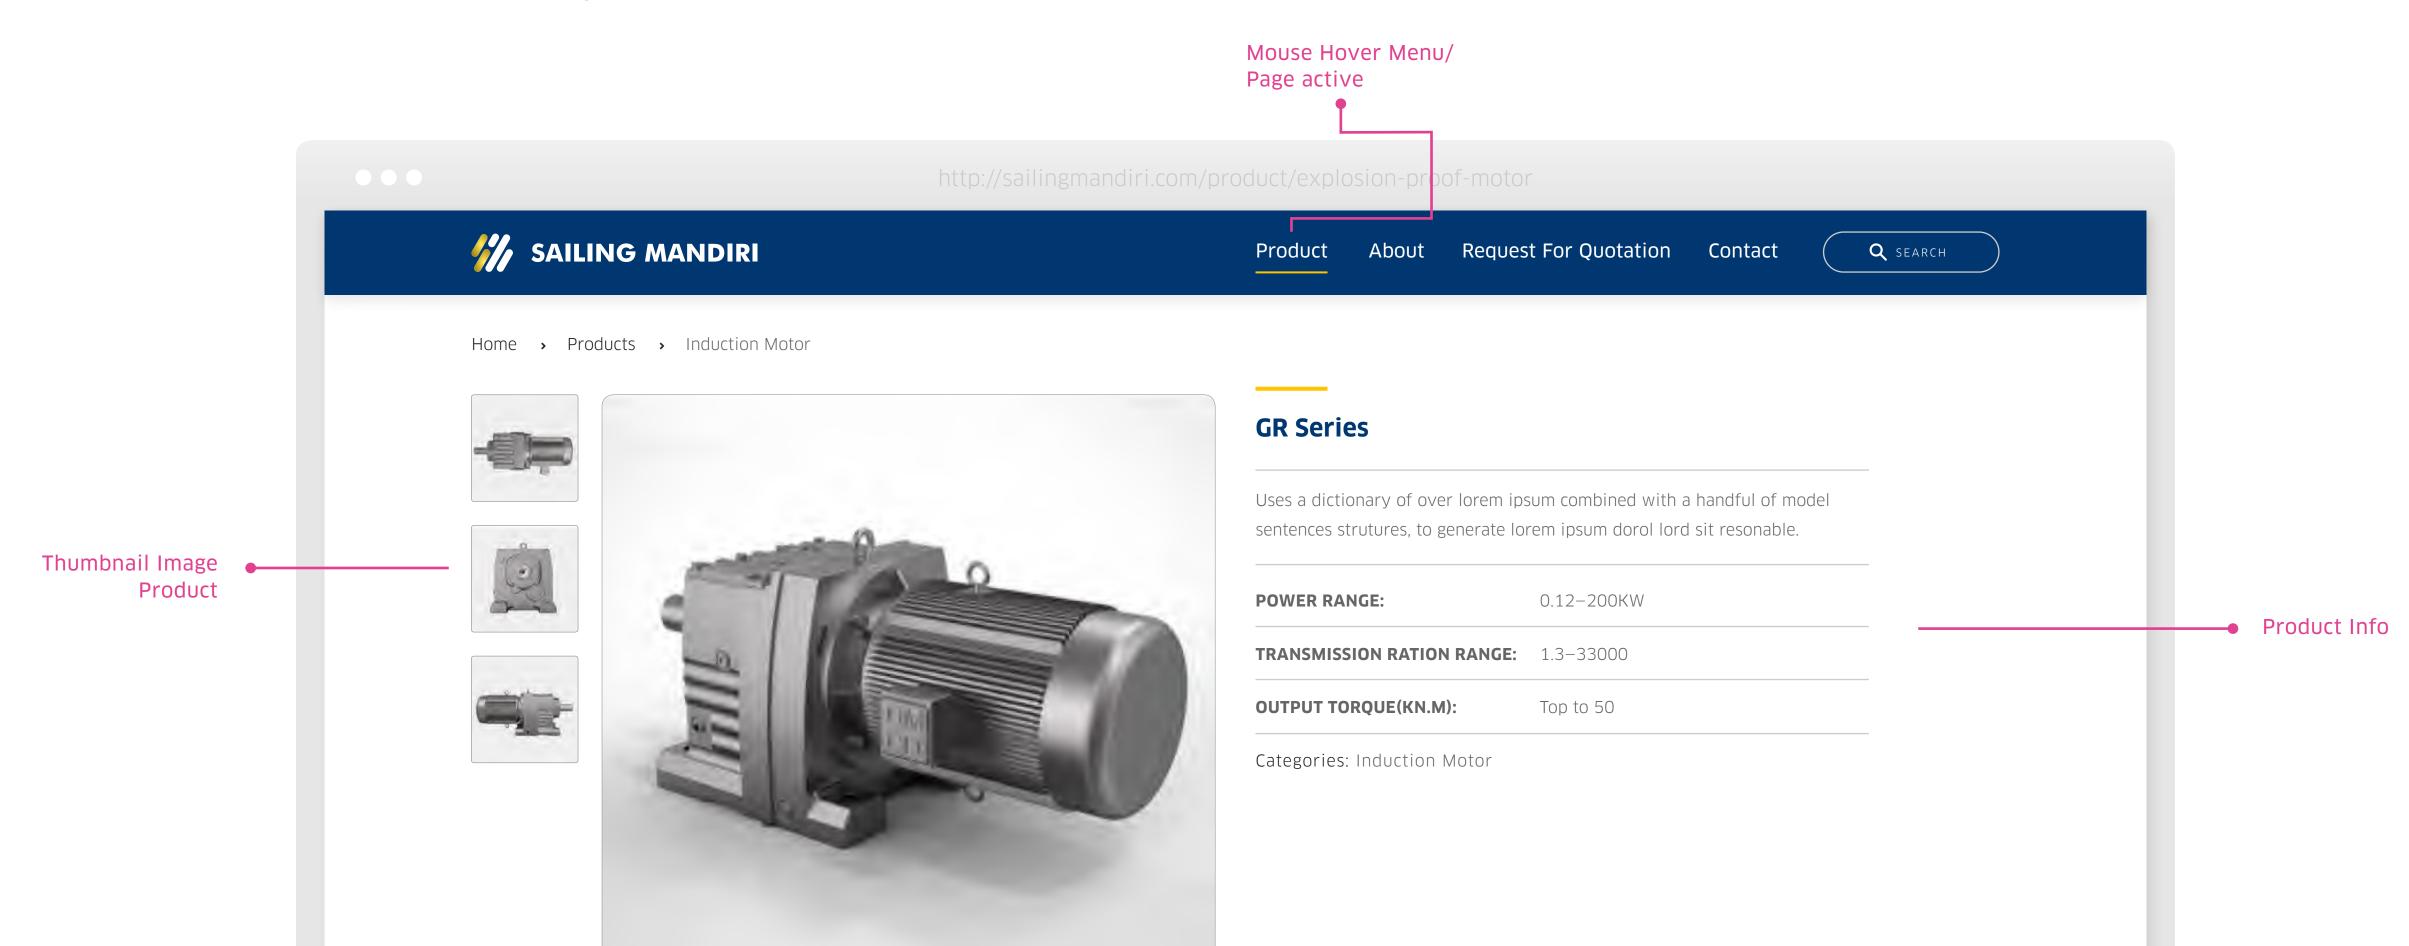

### PT SAILING MANDIRI **Detail Product Page - Gear Box**

# Detail Product Page - Electric Moror

#### Details

| Series                | Series 10                | Voltages             | Standard: 220/380 (3KW and Below)<br>380/660 (4KW and Above<br>Optional: 200-690V line & inverter operation |
|-----------------------|--------------------------|----------------------|-------------------------------------------------------------------------------------------------------------|
| Frame size            | 56 - 450                 | Frame construction   | Cast iron (Standard), Aluminium                                                                             |
| Power output          | 0,09 - 900kW             | Degree of protection | IP55 (Standard), IP56, IP65                                                                                 |
| Mounting arrangements | B3, B5, B35, B14, V1, V3 | Temperature class    | Standard: 155 (F) according to 130 (B)<br>Optional: 180 (H) according to 155 (F)                            |
| Efficiency class      | IE2 (Standard) , IE3     | Cooling method       | IC411                                                                                                       |
| Number of poles       | 2, 4, 6, 8               | Thermal Protection   | 71-450 - Thermistors                                                                                        |

Details

Product Info