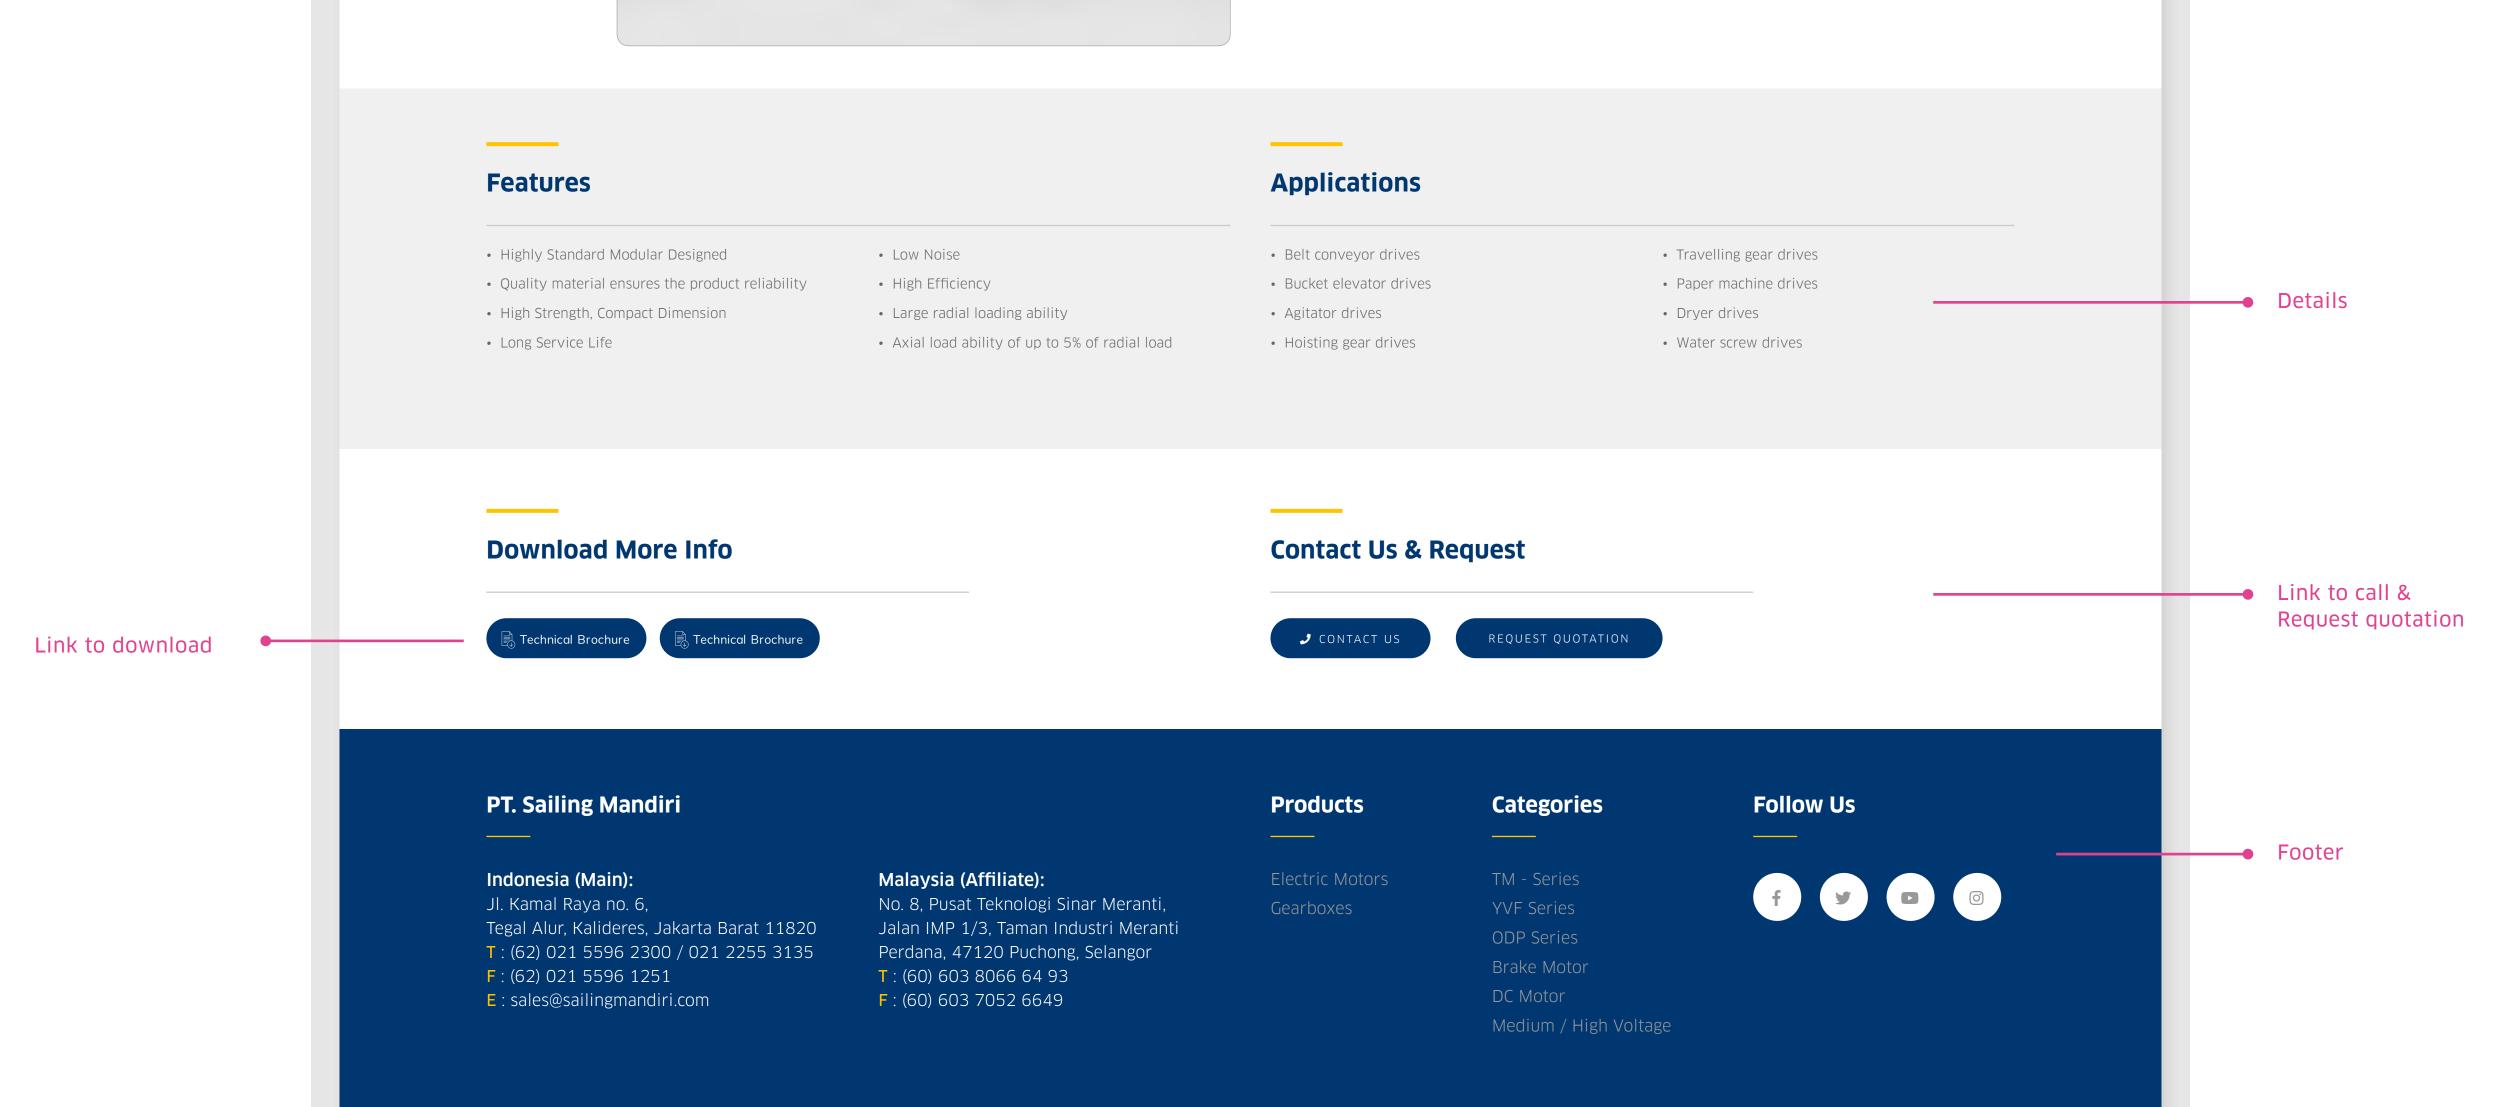

#### Details

| Series                | Series 10                | Voltages             | Standard: 220/380 (3KW and Below)<br>380/660 (4KW and Above<br>Optional: 200-690V line & inverter operation |
|-----------------------|--------------------------|----------------------|-------------------------------------------------------------------------------------------------------------|
| Frame size            | 56 - 450                 | Frame construction   | Cast iron (Standard), Aluminium                                                                             |
| Power output          | 0,09 - 900kW             | Degree of protection | IP55 (Standard), IP56, IP65                                                                                 |
| Mounting arrangements | B3, B5, B35, B14, V1, V3 | Temperature class    | Standard: 155 (F) according to 130 (B)<br>Optional: 180 (H) according to 155 (F)                            |
| Efficiency class      | IE2 (Standard) , IE3     | Cooling method       | IC411                                                                                                       |
| Number of poles       | 2, 4, 6, 8               | Thermal Protection   | 71-450 - Thermistors                                                                                        |

Details

Product Info

#### Features

| • Full output range to meet your requirements                    | • Dual Frequency (50 / 60Hz)            |
|------------------------------------------------------------------|-----------------------------------------|
| • Efficiencies are within the IE1 & IE2 bands                    | • IP55                                  |
| (where applicable)                                               | Metal fan cover                         |
| Robust contruction for long life                                 | Multi-mount alumunium range             |
| <ul> <li>Mountings foot, flange, face or combination</li> </ul>  | Metric entries                          |
| <ul> <li>Intergrated feet cast iron - 71 to 450 frame</li> </ul> | Thermal Protection filtered as standard |
| • Euro voltage up to 30kW 230/640V, 4kW                          | Inverter duty                           |
| and above 400/690V                                               |                                         |